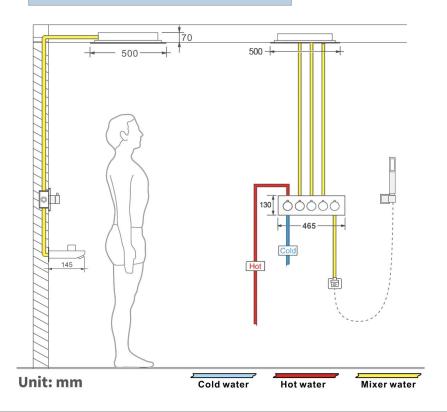

hose)

Shower Head Mounting: Flush on ceiling

Hand Spray Hose: 59 inch Water flow: 2.5 GPM ~ 5.5 GPM Water pressure: 0.3 MPA ~ 1 MPA

Water pipe lines: 3/4 inch water pipes for the hot and cold water mixer

inlet, the others are 1/2 inch





18.5 x 18.5 inch (470 x 470 mm)

## 304 Stainless Steel Speaker×2 [500×500mm] Mist×4 Waterfall×2 Rainfall Water Pressure: 0.3-0.5MPA

Shower Flow Rate: 9-25L/min

(70 mm) Product shown is only for installation display purpose

2.76 inch



All dimensions and specifications are nominal and may vary. Use actual products for accuracy in critical situations.

# Fontana Showers

#### **Shower Mixer**





All Function can be used at the same time.





#### Spout



#### **Hand Shower**



Flow Rate: 2.0 GPM / 7.6 LPM

#### **Shower Mixer Connections**