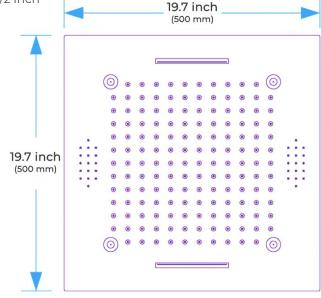

18.5 x 18.5 inch (470 x 470 mm)

## 304 Stainless Steel Speaker×2 [500×500mm] Mist×4 Waterfall×2 Rainfall Water Pressure: 0.3-0.5MPA

Shower Flow Rate: 9-25L/min

(70 mm) Product shown is only for installation display purpose

2.76 inch

All dimensions and specifications are nominal and may vary. Use actual products for accuracy in critical situations.