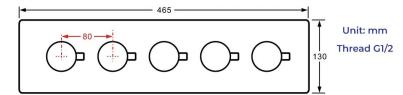

h function can run all together and separately

Music and LED light work by electronic

All Metal Material: Solid Brass; Stainless Steel (top showerhead, hose)

Shower Head Mounting: Flush on ceiling

Hand Spray Hose: 59 inch Water flow: 2.5 GPM ~ 5.5 GPM Water pressure: 0.3 MPA ~ 1 MPA

Water pipe lines: 3/4 inch water pipes for the hot and cold water mixer

inlet, the others are 1/2 inch





18.5 x 18.5 inch (470 x 470 mm)

## 304 Stainless Steel Speaker×2 [500×500mm] Mist×4 Waterfall×2 Rainfall Water Pressure: 0.3-0.5MPA

Shower Flow Rate: 9-25L/min

(70 mm) Product shown is only for installation display purpose

2.76 inch



All dimensions and specifications are nominal and may vary. Use actual products for accuracy in critical situations.

# Fontana Showers

#### **Shower Mixer**





All Function can be used at the same time.





#### Spout



#### **Hand Shower**



Flow Rate: 2.0 GPM / 7.6 LPM

#### **Shower Mixer Connections**