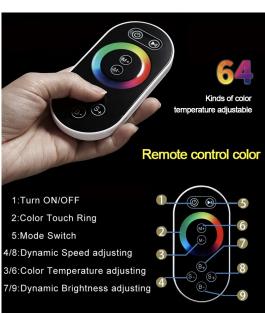

### THERMOSTATIC LED ROSE GOLD REMOTE CONTROLLED RECESSED CEILING MOUNT MIST WATERFALL MIST RAINFALL SHOWER SYSTEM WITH HAND SHOWER SPECIFICATIONS



#### **Shower Head**

Shower Head 3 Functions: Waterfall, Rainfall & Mist

Shower head size: 20 x 20 inch

Each function can run all together and separately

Music and LED light work by electronic

All Metal Material: Solid Brass; Stainless Steel (top showerhead, hose)

Shower Head Mounting: Flush on ceiling

Hand Spray Hose: 59 inch Water flow: 2.5 GPM ~ 5.5 GPM Water pressure: 0.3 MPA ~ 1 MPA

Water pipe lines: 3/4 inch water pipes for the hot and cold water mixer

inlet, the others are 1/2 inch





18.5 x 18.5 inch (470 x 470 mm)

## 304 Stainless Steel Speaker×2 [500×500mm] Mist×4 Waterfall×2 Rainfall Water Pressure: 0.3-0.5MPA

Shower Flow Rate: 9-25L/min

(70 mm) Product shown is only for installation display purpose

2.76 inch



All dimensions and specifications are nominal and may vary. Use actual products for accuracy in critical situations.

# Fontana Showers

#### **Shower Mixer**





All Function can be used at the same time.





#### Spout



#### **Hand Shower**



Flow Rate: 2.0 GPM / 7.6 LPM

#### **Shower Mixer Connections**