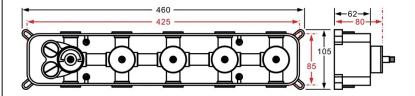

#### **Shower Mixer Connections**

Shower Head Mounting: Flush on ceiling

Hand Spray Hose: 59 inch Water flow: 2.5 GPM ~ 5.5 GPM Water pressure: 0.3 MPA ~ 1 MPA

Water pipe lines: 3/4 inch water pipes for the hot and cold water mixer

inlet, the others are 1/2 inch