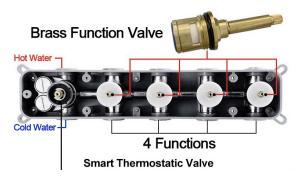

#### **Shower Mixer**

All Function can be used at the same time.

#### **Shower Mixer Connections**