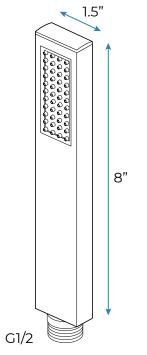

All Metal Material: Solid Brass; Stainless Steel (top showerhead, hose)

Shower Head Mounting: Flush on ceiling

Hand Spray Hose: 59 inch Water flow: 2.5 GPM ~ 5.5 GPM Water pressure: 0.3 MPA ~ 1 MPA

Water pipe lines: 3/4 inch water pipes for the hot and cold water mixer

inlet, the others are 1/2 inch





18.5 x 18.5 inch (470 x 470 mm)

## 304 Stainless Steel Speaker×2 [500×500mm] Mist×4 Waterfall×2 Rainfall Water Pressure: 0.3-0.5MPA

Shower Flow Rate: 9-25L/min

(70 mm) Product shown is only for installation display purpose

2.76 inch



All dimensions and specifications are nominal and may vary. Use actual products for accuracy in critical situations.

# Fontana Showers

#### **Shower Mixer**





All Function can be used at the same time.





#### Spout



#### **Hand Shower**



Flow Rate: 2.0 GPM / 7.6 LPM

#### **Shower Mixer Connections**