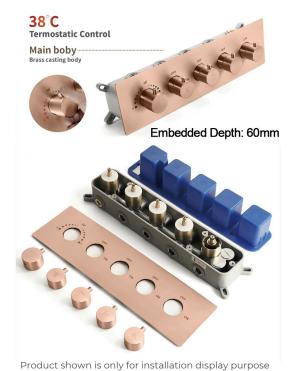

## 304 Stainless Steel Speaker×2 [500×500mm] Mist×4 Waterfall×2 Rainfall Water Pressure: 0.3-0.5MPA

Shower Flow Rate: 9-25L/min

(70 mm) Product shown is only for installation display purpose

2.76 inch

All dimensions and specifications are nominal and may vary. Use actual products for accuracy in critical situations.