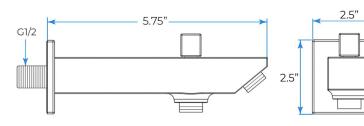

light work by electronic

All Metal Material: Solid Brass; Stainless Steel (top showerhead, hose)

Shower Head Mounting: Flush on ceiling

Hand Spray Hose: 59 inch Water flow: 2.5 GPM ~ 5.5 GPM Water pressure: 0.3 MPA ~ 1 MPA

Water pipe lines: 3/4 inch water pipes for the hot and cold water mixer

inlet, the others are 1/2 inch





18.5 x 18.5 inch (470 x 470 mm)

## 304 Stainless Steel Speaker×2 [500×500mm] Mist×4 Waterfall×2 Rainfall Water Pressure: 0.3-0.5MPA

Shower Flow Rate: 9-25L/min

(70 mm) Product shown is only for installation display purpose

2.76 inch



All dimensions and specifications are nominal and may vary. Use actual products for accuracy in critical situations.

# Fontana Showers

#### **Shower Mixer**





All Function can be used at the same time.





#### Spout



#### **Hand Shower**



Flow Rate: 2.0 GPM / 7.6 LPM

#### **Shower Mixer Connections**