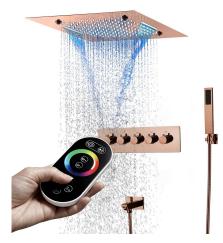

### THERMOSTATIC LED ROSE GOLD REMOTE CONTROLLED RECESSED CEILING MOUNT MIST WATERFALL MIST RAINFALL SHOWER SYSTEM WITH HAND SHOWER SPECIFICATIONS

#### **Shower Head**

Shower Head 3 Functions: Waterfall, Rainfall & Mist

Shower head size: 20 x 20 inch

Each function can run all together and separately

Music and LED light work by electronic

All Metal Material: Solid Brass; Stainless Steel (top showerhead, hose)

Shower Head Mounting: Flush on ceiling

Hand Spray Hose: 59 inch Water flow: 2.5 GPM ~ 5.5 GPM Water pressure: 0.3 MPA ~ 1 MPA

Water pipe lines: 3/4 inch water pipes for the hot and cold water mixer

inlet, the others are 1/2 inch

#### **Shower Mixer**

All Function can be used at the same time.

#### **Hand Shower**

Flow Rate: 2.0 GPM / 7.6 LPM